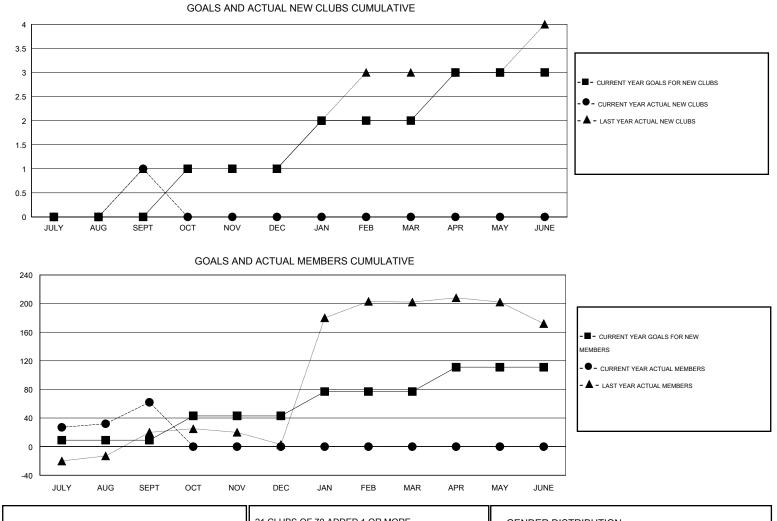

## LOCATION INDIA

|                       |                  | Clubs     |                  |                  | Members               |                    |                                     |                    |                  |
|-----------------------|------------------|-----------|------------------|------------------|-----------------------|--------------------|-------------------------------------|--------------------|------------------|
| RESULTS FOR 2016-2017 |                  |           |                  |                  | RESULTS FOR 2016-2017 |                    |                                     |                    |                  |
| QUARTER               | NEW CLUB<br>GOAL | NEW CLUBS | DROPPED<br>CLUBS | NET<br>GAIN/LOSS | QUARTER               | NEW MEMBER<br>GOAL | CHARTER AND<br>NEW MEMBERS<br>ADDED | DROPPED<br>MEMBERS | NET<br>GAIN/LOSS |
| JULY/AUG/SEPT         | 0                | 1         | 0                | 1                | JULY/AUG/SEPT         | 9                  | 104                                 | 42                 | 62               |
| OCT/NOV/DEC           | 1                | 0         | 0                | 0                | OCT/NOV/DEC           | 34                 | 0                                   | 0                  | 0                |
| JAN/FEB/MAR           | 1                | 0         | 0                | 0                | JAN/FEB/MAR           | 34                 | 0                                   | 0                  | 0                |
| APR/MAY/JUNE          | 1                | 0         | 0                | 0                | APR/MAY/JUNE          | 34                 | 0                                   | 0                  | 0                |